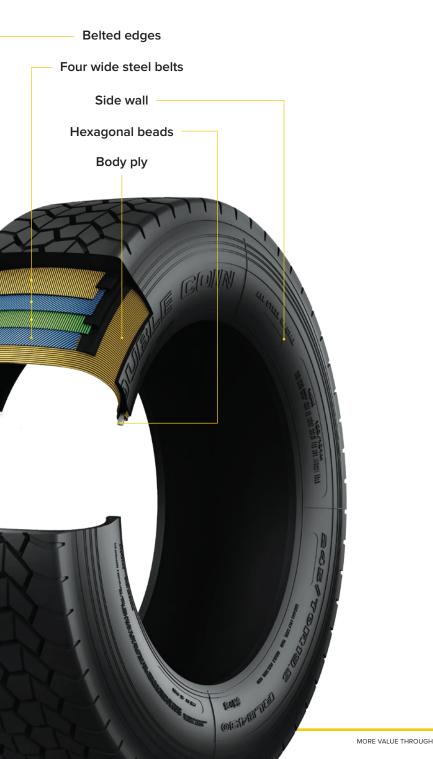

ng the first EPA SmartWay®-verified tire, Double Coin has led other Chinese manufacturers in the use of advanced technology to build better tires.

In 1989, we partnered with Firestone Tire to purchase tubeless tire and casing technology that improves tire durability and performance. In 2001 and 2011 we entered into joint ventures with Michelin Tire. We have also participated in shared technology ventures with other major corporations, including Beakart for steel cord technology, Chevron for carbon black/ synthetic rubber technology, and Huayi Group for petrochemical technology. These technology investments have been integrated into the manufacture of our high-quality TBR and OTR tire products.



VANGUARD

Manıtowoc

#### **BUILT FOR VALUE AND** PERFORMANCE

Diagram of tire construction









**H**A

#### **TBR TIRES ENGINEERED FOR** YOUR SPECIFIC DRIVING **APPLICATION**

Double Coin offers an extensive line of quality truck and bus radial tires manufactured to deliver long-term performance and value in every type of driving application. Every TBR tire is backed by an aggressive 7-year, 3-retread warranty and is engineered to deliver the lowest-cost-per-mile.



#### **APPLICATION**

## Long Distance

environments

Regional Tires built for medium haul and urban environments

**Mixed Service** Tires built for use in on/off road applications

#### Intermodal

Tires engineered with additional ozone protection for long tire life

#### POSITION

#### Steer

Built for the front axle and designed to improve handling

#### Drive

Engineered for the drive axle to provide superio