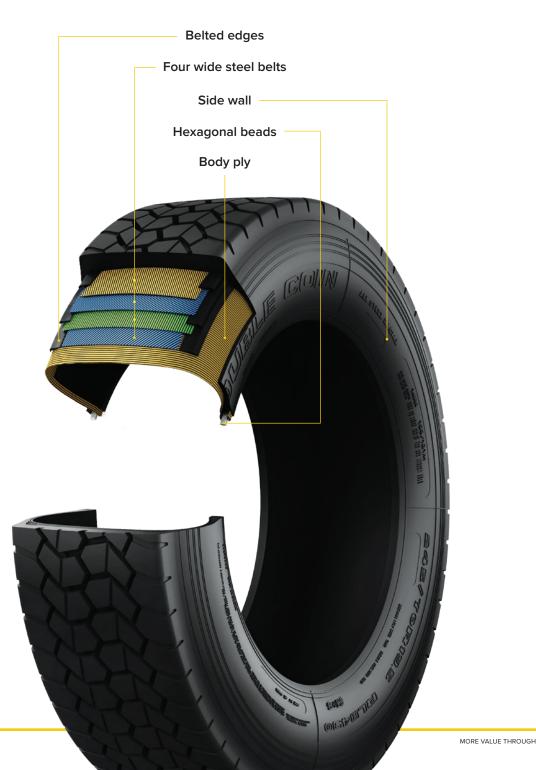

he first EPA SmartWay®-verified tire, Double Coin has led other Chinese manufacturers in the use of advanced technology to build better tires.

In 1989, we partnered with Firestone Tire to purchase tubeless tire and casing technology that improves tire durability and performance. In 2001 and 2011 we entered into joint ventures with Michelin Tire. We have also participated in shared technology ventures with other major corporations, including Beakart for steel cord technology, Chevron for carbon black/ synthetic rubber technology, and Huayi Group for petrochemical technology. These technology investments have been integrated into the manufacture of our high-quality TBR and OTR tire products.



VANGUARD

Manıtowoc

#### **BUILT FOR VALUE AND** PERFORMANCE

Diagram of tire construction









**H**A

#### **TBR TIRES ENGINEERED FOR** YOUR SPECIFIC DRIVING **APPLICATION**

Double Coin offers an extensive line of quality truck and bus radial tires manufactured to deliver long-term performance and value in every type of driving application. Every TBR tire is backed by an aggressive 7-year, 3-retread warranty and is engineered to deliver the lowest-cost-per-mile.



#### **APPLICATION**

## Long Distance

environments

Regional Tires built for medium haul and urban environments

**Mixed Service** Tires built for use in on/off road applications

#### Intermodal

Tires engineered with additional ozone protection for long tire life

#### POSITION

#### Steer

Built for the front axle and designed to improve handling

#### Drive

Engineered for the drive axle to provide superior tr