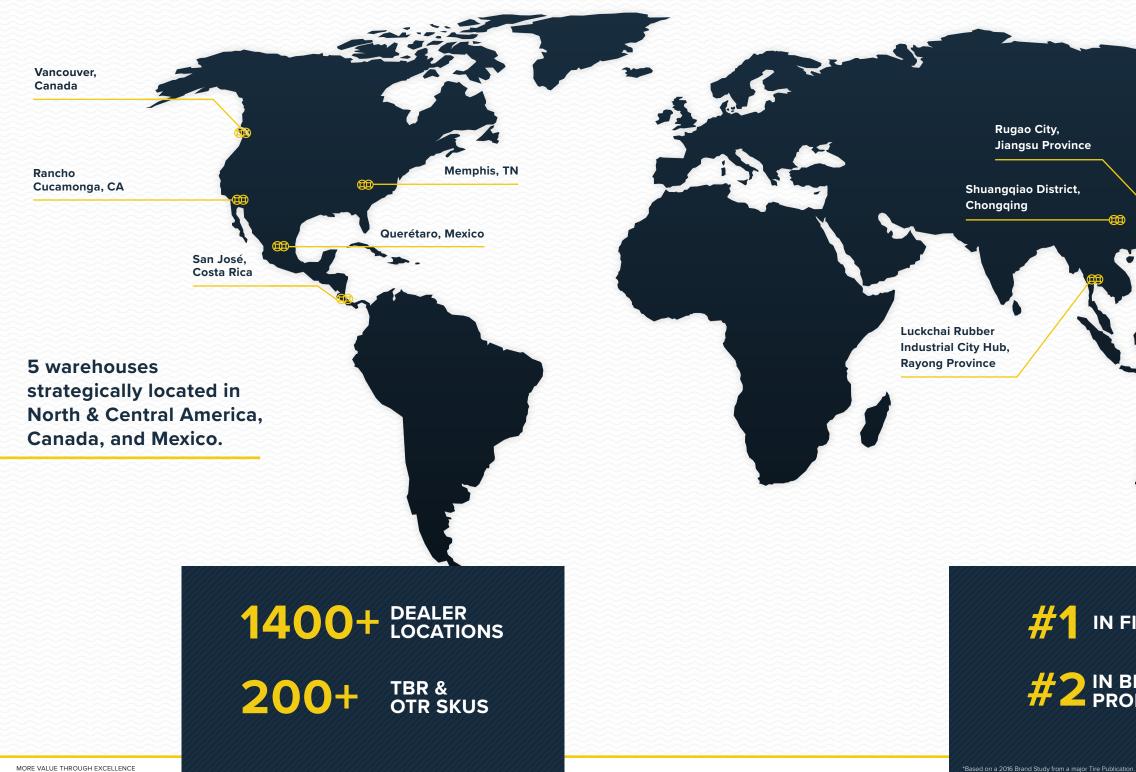

We are a growing tire brand that offers a comprehensive number of TBR and OTR tire SKUs from two U.S. based warehouses to make sure that customers get the tires they need on time and orders fully filled. Smart money means more tire value for our customers. And that is what we deliver.

Mission Excellence guides us to offer customers an extensive inventory of tires and stock them in two large warehouses strategically located in Tennessee and California. Customers can count on field service professionals to provide intelligent solutions, and courteous support from customer service that is centered in California.

## THE SMART MONEY IS ON

Double Coin commercial tires are distributed and marketed in the USA, Mexico, Central America, and Canada.

USA Headquarters 406 E. Huntington Drive, Suite 200 Monrovia, CA 91016 USA

C We Con

Canada Headquarters 81 Troy Street Kitchener, Ontario, Canada N2H1L9 Memphis Distribution Center 4481 Distriplex Cove Memphis, TN 38118

Rancho Cucamonga Distribution Center 9089 8th Street Rancho Cucamonga, CA 91730

Canada Distribution Center 26596 Gloucester Way Langley BC, Canada V3A4R7 Mexico Distribution Center Estatal 431 M 1+300 Nava 12 Sur El Marques, Querétaro, Mexico

Costa Rica Distribution Center Almacen Algefissa (Bond Whse) Cementerio de Curridabat 200mt Oeste, Curridabat, San José, Costa Rica