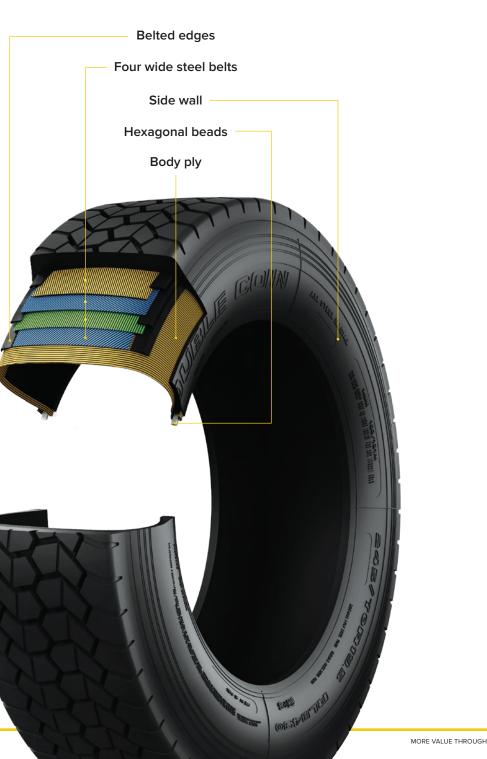

the first EPA SmartWay®-verified tire, Double Coin has led other Chinese manufacturers in the use of advanced technology to build better tires.

In 1989, we partnered with Firestone Tire to purchase tubeless tire and casing technology that improves tire durability and performance. In 2001 and 2011 we entered into joint ventures with Michelin Tire. We have also participated in shared technology ventures with other major corporations, including Beakart for steel cord technology, Chevron for carbon black/ synthetic rubber technology, and Huayi Group for petrochemical technology. These technology investments have been integrated into the manufacture of our high-quality TBR and OTR tire products.



VANGUARD

Manıtowoc

#### **BUILT FOR VALUE AND** PERFORMANCE

Diagram of tire construction









**H**A

#### **TBR TIRES ENGINEERED FOR** YOUR SPECIFIC DRIVING **APPLICATION**

Double Coin offers an extensive line of quality truck and bus radial tires manufactured to deliver long-term performance and value in every type of driving application. Every TBR tire is backed by an aggressive 7-year, 3-retread warranty and is engineered to deliver the lowest-cost-per-mile.



#### **APPLICATION**

## Long Distance

environments

Regional Tires built for medium haul and urban environments

**Mixed Service** Tires built for use in on/off road applications

#### Intermodal

Tires engineered with additional ozone protection for long tire life

#### POSITION

#### Steer

Built for the front axle and designed to improve handling

#### Drive

Engineered for the drive axle to provide superior